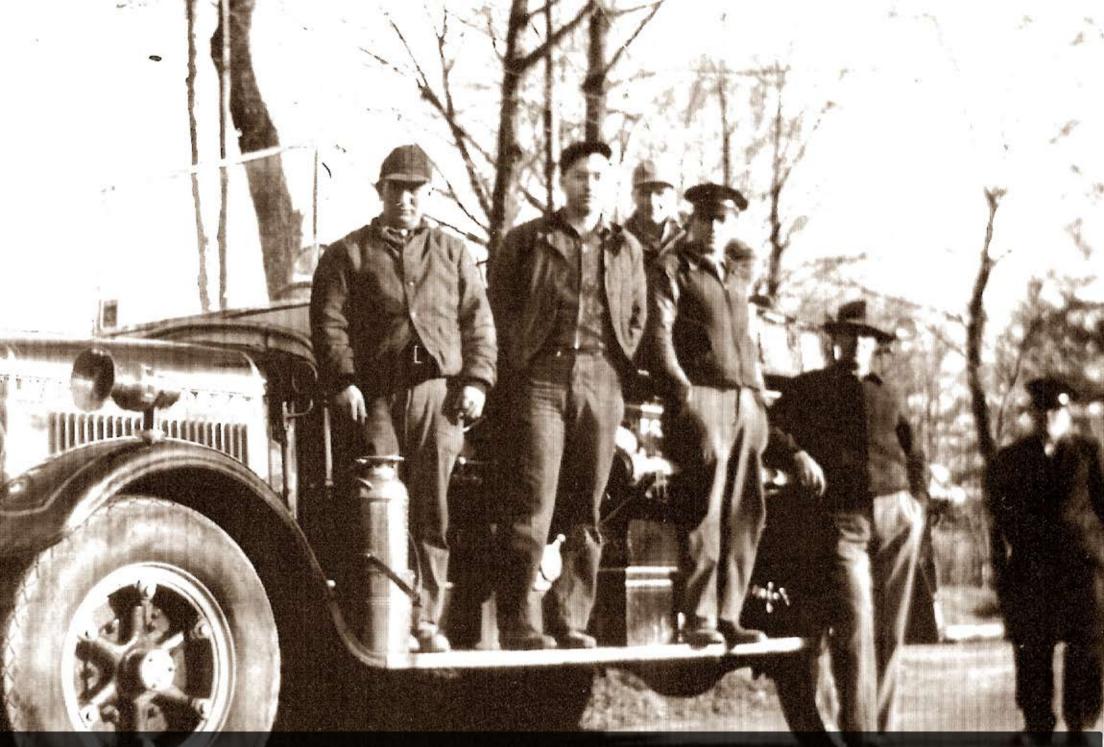

H.A. RODENBACH & SON AUTO REPAIR SHOP IN BRODHEADSVILLE

Courtesy of the Rodenbach Family

EFFENGER SERFASS FARM CIRCA 1930

Courtesy of Bob Serfass & Family

Effenger Serfass Farm Circa 1940

Courtesy of Bob Serfass & Family