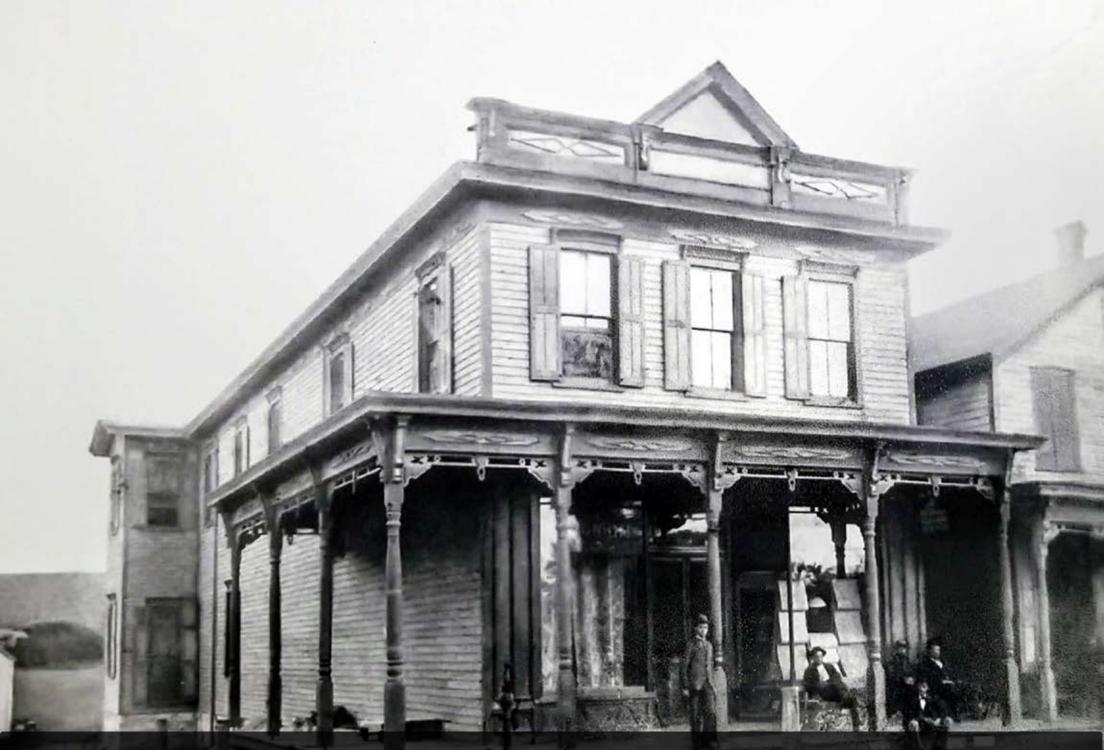

Courtesy of Bob Serfass & Family

WEST END FIRE COMPANY & THE ORIGINAL 1932 BUFFALO TRUCK (Left to Right: Lloyd Switzgable, Clair Miller, Millard Switzgable, Howard Gregory, & Boyd Titus)

COURTESY OF CLAIR MILLER