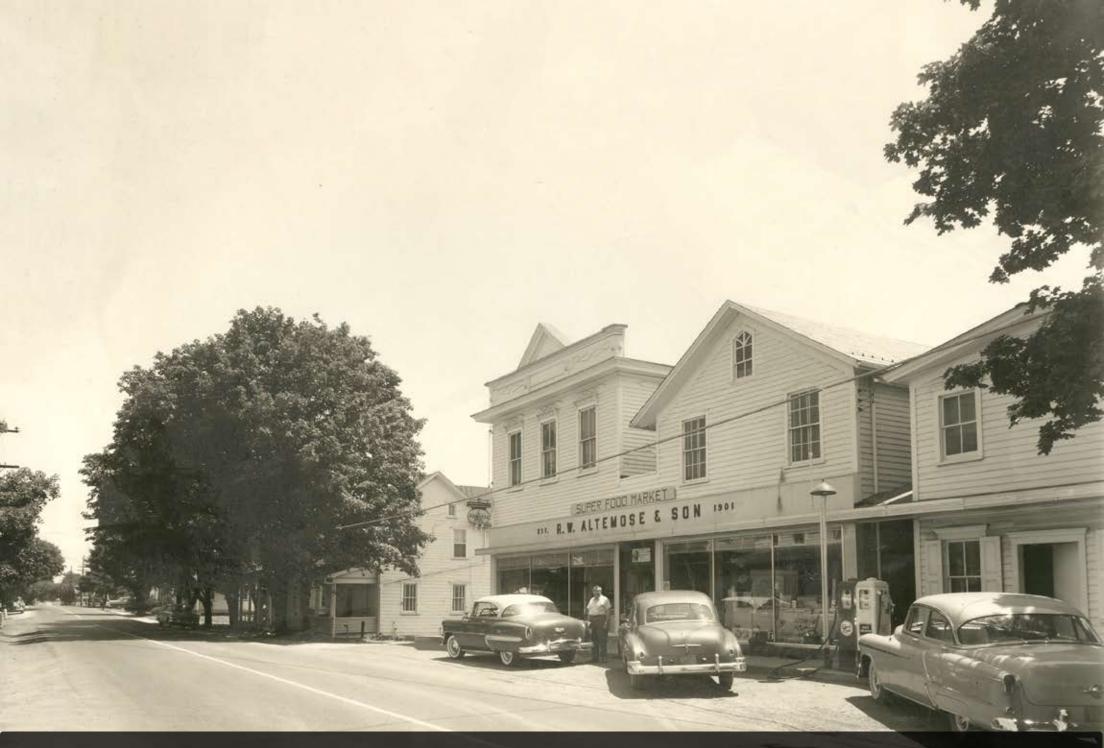

A view of Altemose's General Store from the 1950's Photo Courtesy of The Heritage Center of the Western Pocono Community Library SMOKE BACCO

> A FARM IN BRODHEADSVILLE Photo Courtesy of the Heritage Center of the Western Pocono Community Library