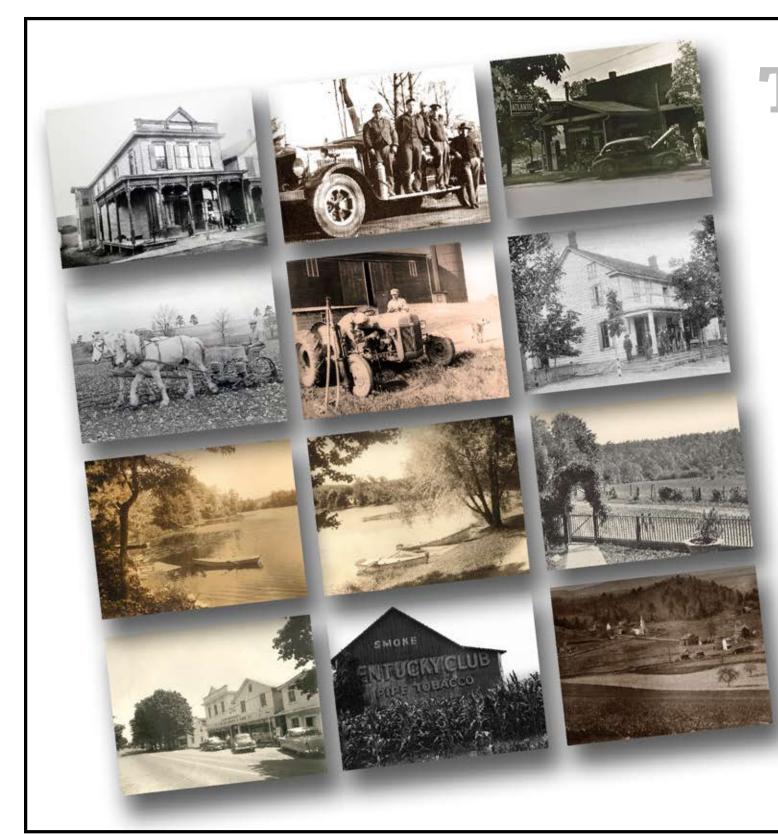

The Historical Society is a 501.C.3 Non-Profit volunteer organization. In order to raise funds for the restoration of the Merwinsburg Hotel we recommend a \$5.00 donation per calendar.

Altemose's General Store Circa 1900